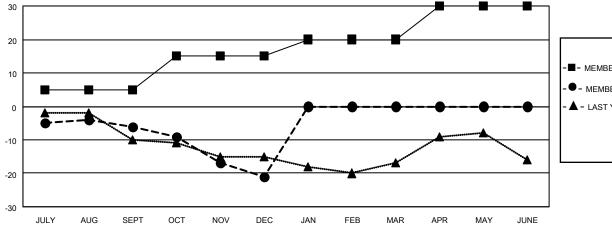

# GOALS AND ACTUAL MEMBERS CUMULATIVE

| - ME | MBER | <b>GROWTH</b> | NET | <b>GOAL</b> |
|------|------|---------------|-----|-------------|
|------|------|---------------|-----|-------------|

MEMBER GROWTH ACTUAL

· ▲ - LAST YEAR MEMBERSHIP ACTUAL

Results as of: 12/31/2022

| DROPPED CLUBS: 0 |    |
|------------------|----|
|                  |    |
| DROPPED MEMBERS  |    |
| DECEASED         | 4  |
| CLUB CANCELLED   | 0  |
| OTHER            | 24 |
| TOTAL            | 28 |
|                  |    |